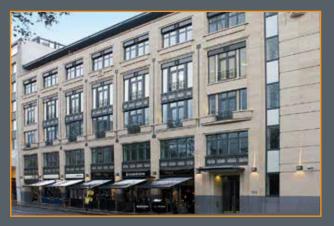

Highly Commended at the City Heritage Awards. Commended at the Natural Stone Awards.

This new office and retail development is located on the corner of Long Acre and St. Martins Lane in Covent Garden.

Putney & Wood was appointed to carry out the stonework package by main contractor Wates. The contract combined the cleaning and restoration of the existing Victorian building, and the design, procurement and installation of stone for the new build element of the scheme.

The reinforced concrete structure was clad in a 50mm Jura limestone which included intricate detailed bays and projections. As with so many central London projects, the site lacked storage space. To over-come this issue Putney & Wood gave considerable thought to procurement and planning to ensure materials were always available on-site when needed.