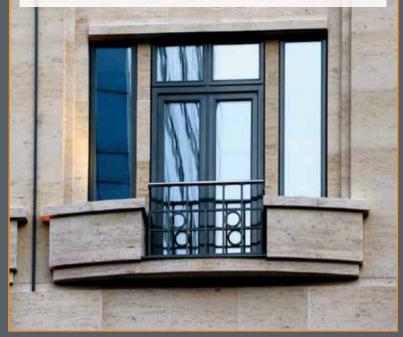

The reinforced concrete structure was clad in a 50mm Jura limestone which included intricate detailed bays and projections. As with so many central London projects, the site lacked storage space. To over-come this issue Putney & Wood gave considerable thought to procurement and planning to ensure materials were always available on-site when needed.