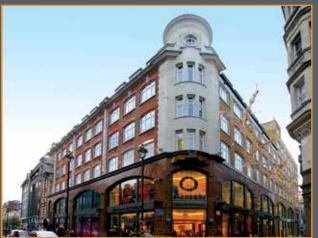

Highly Commended at the City Heritage Awards. Commended at the Natural Stone Awards.

This new office and retail development is located on the corner of Long Acre and St. Martins Lane in Covent Garden.

Putney & Wood was appointed to carry out the stonework package by main contractor Wates. The contract combined the cleaning and restoration of the existing Victorian building, and the design, procurement and installation of stone for the new build element of the scheme.

The reinforced concrete structure was clad in a 50mm Jura limestone which included intricate detailed bays and projections. As with so many central London projects, the site lacked storage space. To over-come this issue Putney & Wood gave considerable thought to procurement and planning to ensure materials were always available on-site when needed.